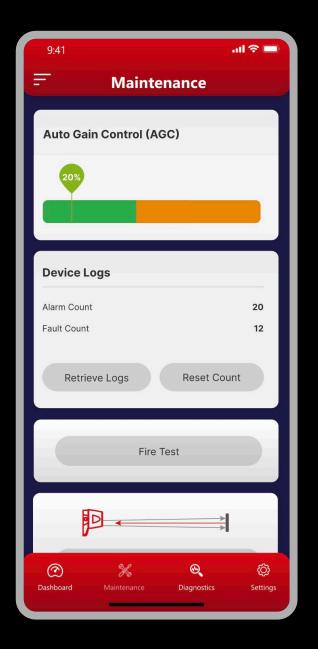

# **OUR WORK**

Coffee Dispensing App

Smart Tea Maker HMI Application

Coffee Vending HMI Based Application

Fire Panel Configuration Application