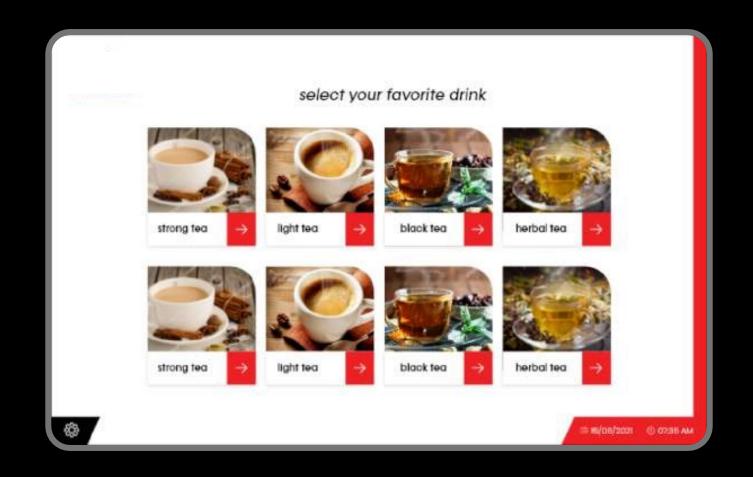

# **OUR WORK**

Coffee Dispensing App

Smart Tea Maker HMI Application

Coffee Vending HMI Based Application

Fire Panel Configuration Application