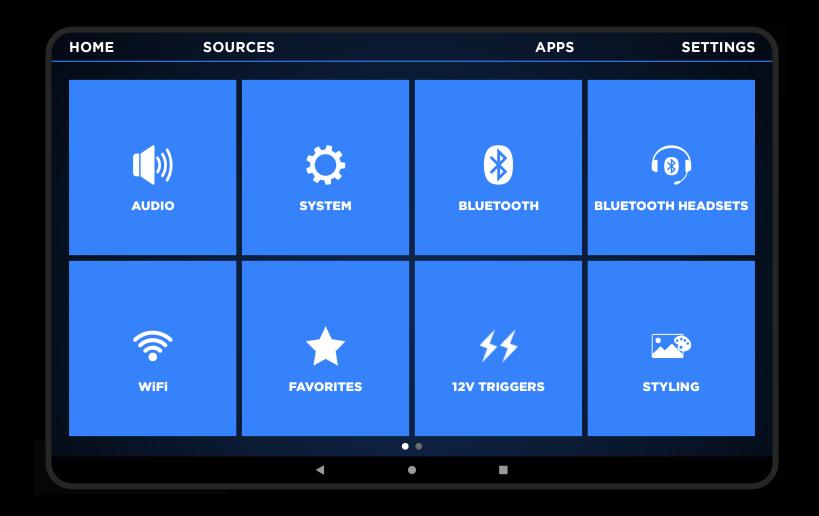

# **OUR WORK**

Coffee Dispensing App

Smart Tea Maker HMI Application

Coffee Vending HMI Based Application

Fire Panel Configuration Application