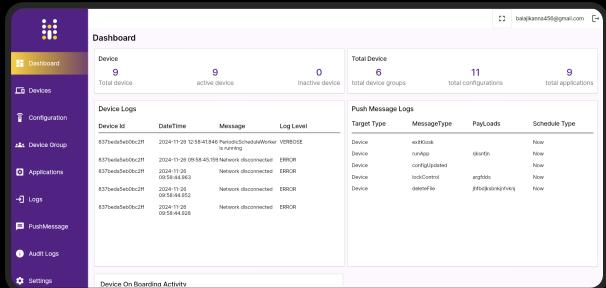

# **OUR WORK**

Coffee Dispensing App

Smart Tea Maker HMI Application

Coffee Vending HMI Based Application

Fire Panel Configuration Application