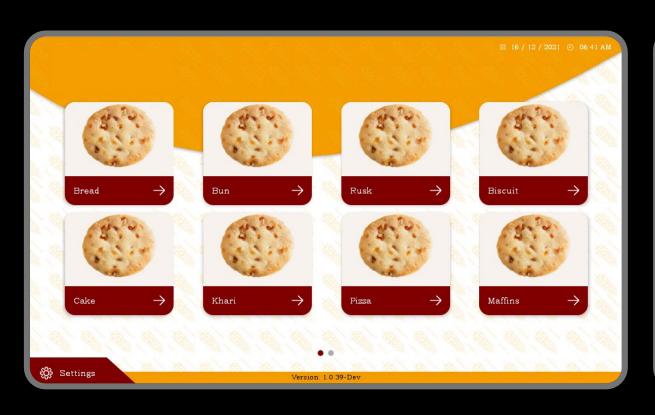

# **OUR WORK**

Coffee Dispensing App

Smart Tea Maker HMI Application

Coffee Vending HMI Based Application

Fire Panel Configuration Application