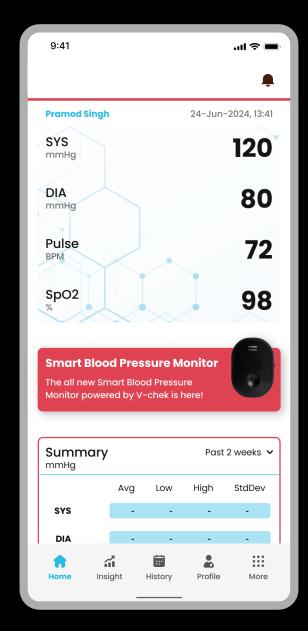

# **OUR WORK**

Coffee Dispensing App

Smart Tea Maker HMI Application

Coffee Vending HMI Based Application

Fire Panel Configuration Application