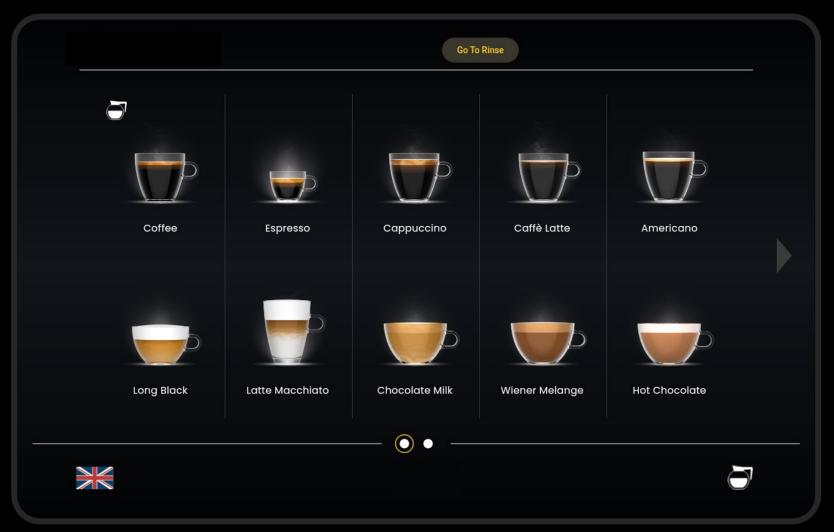

# **OUR WORK**

Coffee Dispensing App

Smart Tea Maker HMI Application

Coffee Vending HMI Based Application

Fire Panel Configuration Application