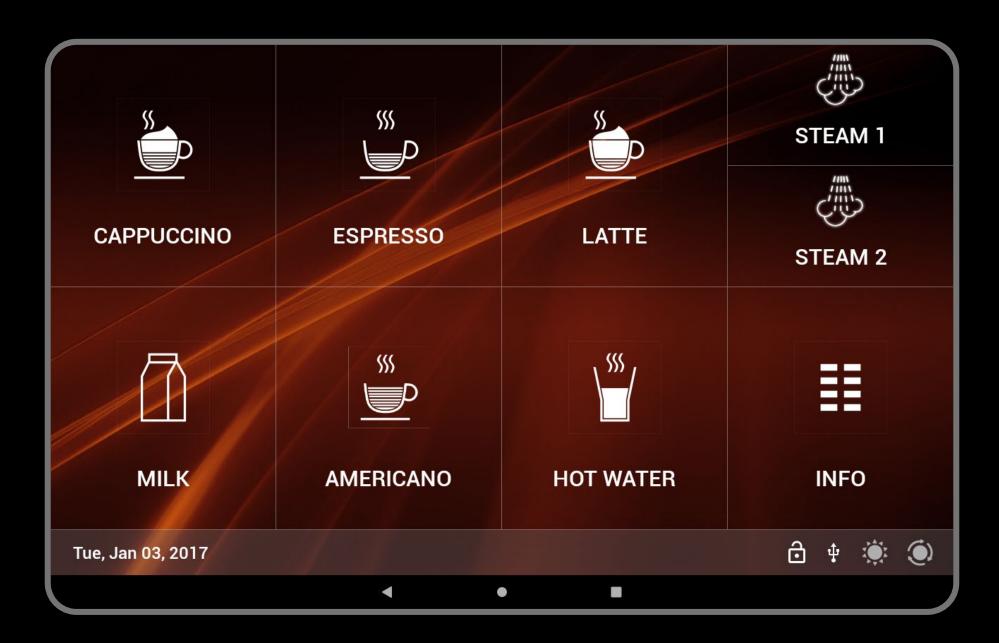

# **OUR WORK**

Coffee Dispensing App

Smart Tea Maker HMI Application

Coffee Vending HMI Based Application

Fire Panel Configuration Application